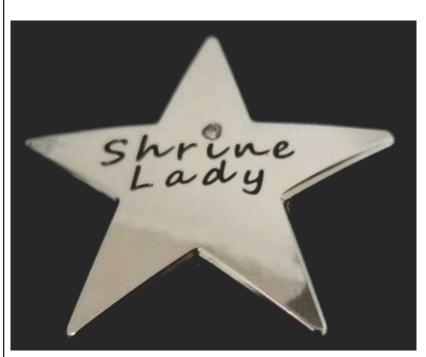

I am humbled and honored now to be elected as the 133rd Potentate for Sesostris Shrine for calendar year 2021. Lady Gina and I hope you will be able to attend the Officer Installation scheduled for January 9 at the Scottish Rite Center. We plan to give our pins at the Installation. The First Lady's pin is a five-pointed silver star with the words, Shrine Lady, on it. The star is part of the Shriner's emblem and represents the thousands of children helped by Shriners each year. My pin has a U.S. flag design for my love of our country and all the freedoms we enjoy. On the pin is the red N which is the well-known symbol for the University of Nebraska of which Gina and I are proud alumni. On the pin is the word SESOSTRIS and the Shriners' emblem identifying the wearer as a Noble of the Sesostris Shrine. On the pin are the words DREAM COMMIT ACT. As your Potentate I want us to all DREAM of what we want the Shrine to do. I then want us to COMMIT to make those dreams come true. Finally, I want us to ACT to make those dreams come true.