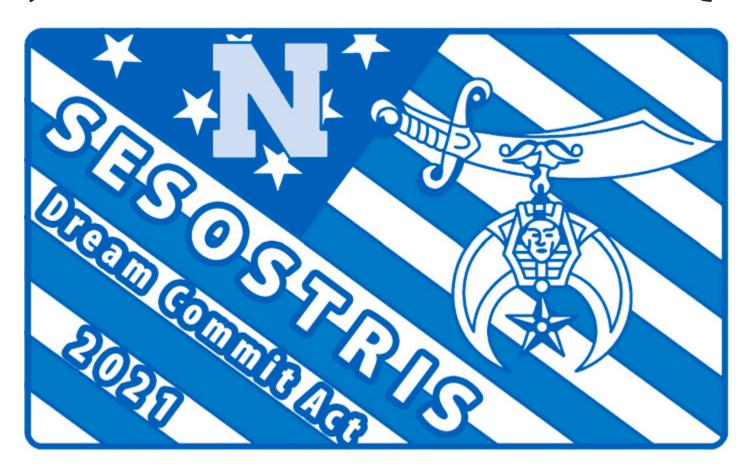

I am humbled and honored now to be elected as the 133rd Potentate for Sesostris Shrine for calendar year 2021. Lady Gina and I hope you will be able to attend the Officer Installation scheduled for January 9 at the Scottish Rite Center. We plan to give our pins at the Installation. The First Lady's pin is a five-pointed silver star with the words, Shrine Lady, on it. The star is part of the Shriner's emblem and represents the thousands of children helped by Shriners each year. My pin has a U.S. flag design for my love of our country and all the freedoms we enjoy. On the pin is the red N which is the well-known symbol for the University of Nebraska of which Gina and I are proud alumni. On the pin is the word SESOSTRIS and the Shriners' emblem identifying the wearer as a Noble of the Sesostris Shrine. On the pin are the words DREAM COMMIT ACT. As your Potentate I want us to all DREAM of what we want the Shrine to do. I then want us to COMMIT to make those dreams come true. Finally, I want us to ACT to make those dreams come true.