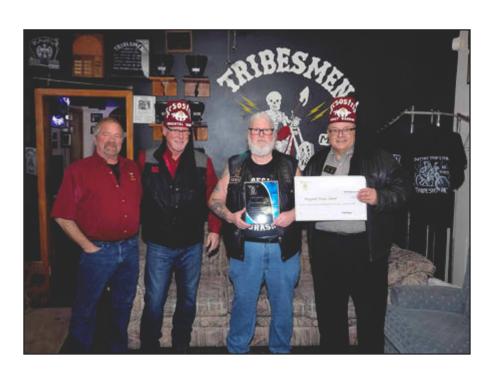

# Tribesmen Donation to the Hospital Transportation Fund

On November 11, 2020, Chief Rabban Jerry Pigsley, Oriental Guide Bob Kruse, and Noble Doug Koozer presented a plaque to Mike "Zeke" Sieck of the Tribesmen Motorcycle Club recognizing their long-time support of the Sesostris Shrine Hospital Transportation Fund. This year the Tribesmen donated \$20,135.00 to the Hospital Transportation Fund.