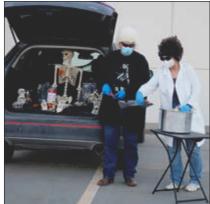

# **Free Screening Clinic**

for Children with Bone, Muscle, or Joint Problems

January 4<sup>th</sup>, February 1<sup>st</sup>, March 1<sup>st</sup> 1 PM – 3 PM

Dr. David Samani Bryan Health Medical Center 2222 S 16<sup>th</sup> St | Tower A #240 | Lincoln, NE

Appointment Scheduling: 402-323-7260 (press 1)

Come and learn about Shriners Healthcare for Children and whether or not we can serve as a resource for your child's orthopaedic condition.

Are you wondering if your child would benefit from seeing a pediatric orthopaedic specialist? Look for these signs: