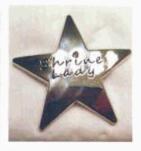

I am humbled and honored now to be elected as the 133rd Potentate for Sesostris Shrine for calendar year 2021. Lady Gina and I hope you will be able to attend the Officer Installation scheduled for January 9 at the Scottish Rite Center. We plan to give our pins at the Installation. The First Lady's pin is a five-pointed silver star with the words, Shrine Lady, on it. The star is part of the Shriner's emblem and represents the thousands of children helped by Shriners each year. My pin has a U.S. flag design for my love of our country and all the freedoms we enjoy. On the pin is the red N which is the well-known symbol for the University of Nebraska of which Gina and I are proud alumni. On the pin is the word SESOSTRIS and the Shriners' emblem identifying the wearer as a Noble of the Sesostris Shrine. On the pin are the words DREAM COMMIT ACT. As your Potentate I want us to all DREAM of what we want the Shrine to do. I then want us to COMMIT to make those dreams come true. Finally, I want us to ACT to make those dreams come true.