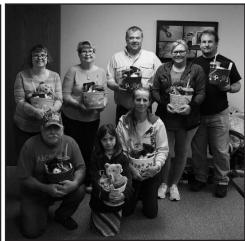

# Easter Baskets 😂

Several Nobles, their ladies and family members donated items and their time to make Easter baskets for the Masonic Home for Children. The baskets were delivered to the home in time for Easter.