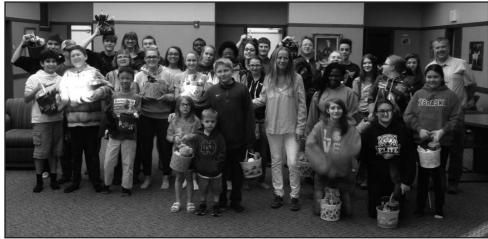

# Easter Baskets 😂

Several Nobles, their ladies and family members donated items and their time to make Easter baskets for the Masonic Home for Children. The baskets were delivered to the home in time for Easter.