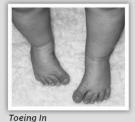

# Will your child benefit from seeing a pediatric orthopaedic specialist?

## Look for these signs:

- In-toeing, toe walking, flat feet
- · Bowed legs or knocked knees
- Sore, painful, or stiff joints
- Limb deficiency
- Curved spine indicating possible scoliosis
- Club feet

**Shriners Healthcare** for Children<sup>™</sup>— Twin Cities For more information about Shriners Healthcare for Children — Twin Cities: Main: 612-596-6100 | Referrals: 612-596-6105 twincitiesshrinershealthcare.org | facebook.com/ShrinersTWI