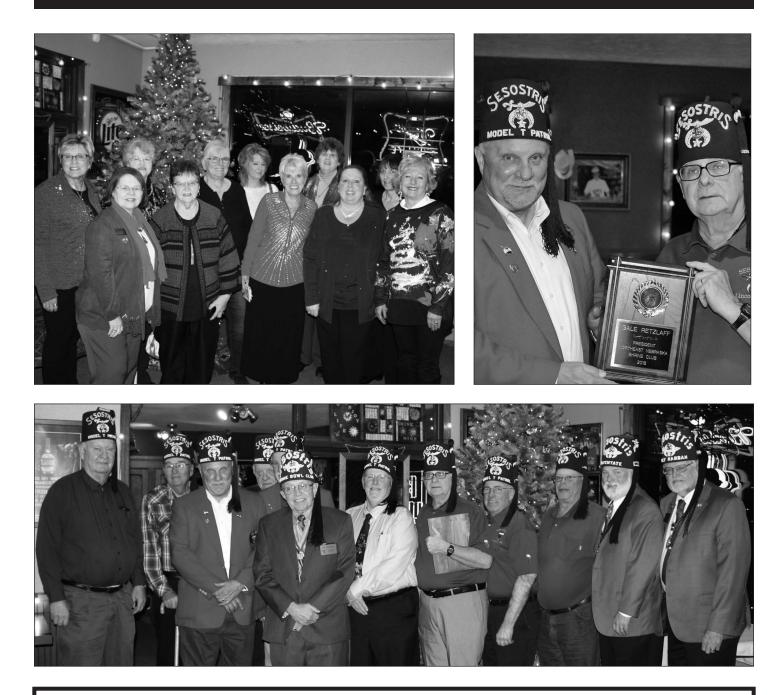

d a lot of their assistance with all the diverse ventures of the shrine.

As we all work together in 2019 remember this quote from Nelson Mandela, "It always seems impossible until it's done."



# LITTLE CARS CHRISTMAS PARTY DECEMBER 14, 2018





# The 2019 SESOSTRIS SHRINE CIRCUS



# is coming And we need YOUR help!

We need volunteers to help usher, direct traffic, sell sno cones, cotton candy, novelties and programs.

Please pick up a volunteer form from the Shrine Office to sign up. This is our fifth year for this event at the Lancaster County Event Center. *We need your help to make it a success!* 

Sell tickets and spread the word to all of your friends about what a great time they can have at the Sesostris Shrine Circus.

# NORTHEAST SHRINE CLUB CHRISTMAS PARTY DECEMBER 8, 2018





Calling all Shriners, friends and family to help support the cause at Brewsky's. Meet, eat and drink at Brewsky's with a fundraiser card from the Sesostris Shrine Mustangs and Brewsky's will return a percentage of your bill to the Mustangs. Brewsky's has four locations in Lincoln and two in Omaha. Any location, any day, any time.

The Mustangs invite all to join them on the second Monday of the month at the 70th and Van Dorn location for dinner 5 PM to 8 PM.

# GUN CLUB CHRISTMAS PARTY DECEMBER 9, 2018













# BLUE VALLEY LADIES CHRISTMAS DECEMBER 9, 2018





# **Material for FEZtivities**

A reminder that materials for the March/April issue are due to Laura by January 28. Also, if you go to a Shrine event and you snap a few pictures, feel free to email them to: **laura.strimpl