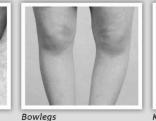

# Will your child benefit from seeing a pediatric orthopaedic specialist?

## Look for these signs:

- In-toeing, toe walking, flat feet
- · Bowed legs or knocked knees
- Sore, painful, or stiff joints
- Limb deficiency
- Curved spine indicating possible scoliosis
- Club feet

**Shriners Healthcare** for Children<sup>™</sup>— Twin Cities For more information about Shriners Healthcare for Children — Twin Cities: Main: 612-596-6100 | Referrals: 612-596-6105 twincitiesshrinershealthcare.org | facebook.com/ShrinersTWI