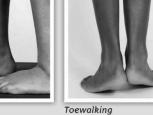

# Will your child benefit from seeing a pediatric orthopaedic specialist?

## Look for these signs:

- In-toeing, toe walking, flat feet
- · Bowed legs or knocked knees
- Sore, painful, or stiff joints
- Limb deficiency
- Curved spine indicating possible scoliosis
- Club feet

**Shriners Healthcare** for Children<sup>™</sup>— Twin Cities For more information about Shriners Healthcare for Children — Twin Cities: Main: 612-596-6100 | Referrals: 612-596-6105 twincitiesshrinershealthcare.org | facebook.com/ShrinersTWI